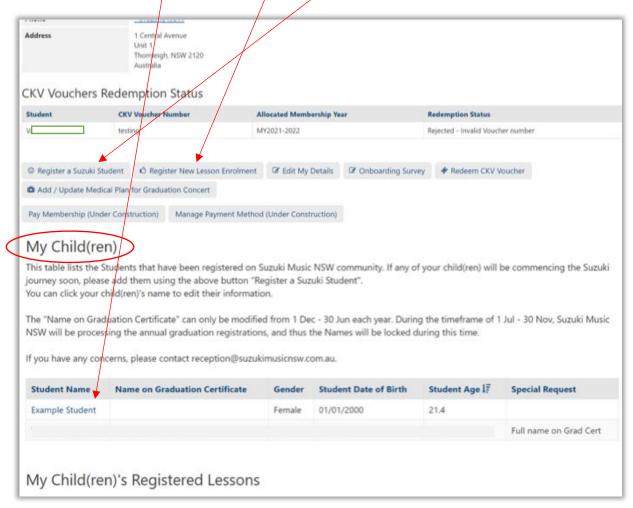

**Step 1** - When you are log in, to your Member Portal, scroll down to **My Child(ren)** table – click on your child's **name**.

If you do not see your child(ren)'s name(s), click <u>Register a Suzuki Student</u> and add your child in. Don't forget to also do <u>Register New Lesson Enrolment</u> (link the Teacher to your child) for this newly added child! For existing Member, do this if you have change to a new Teacher.

Step 2 - Please VERIFY your child's details are correct as some fields are editable.

To go down the page, keep scrolling down **Edit Student Detail** Edit Student Detail Profile Picture Membership Detail 9033:Vivian Woon Choose File No file chosen Gender Example Student Female Student Date of Birth \* Student Age 01/01/2000 21.4 Graduation Related Detail The below two fields, "Individual Certificate per Graduation Level" and "Name on Graduation Certificate" can only be modified from 1 Dec - 30 Jun each year. During the timeframe of 1 Jul - 30 Nov. Suzuki Music NSW will be processing the annual graduation registrations, and thus these fields will be locked during this time. If you have any concerns, please contact reception@suzukimusicnsw.com.au.