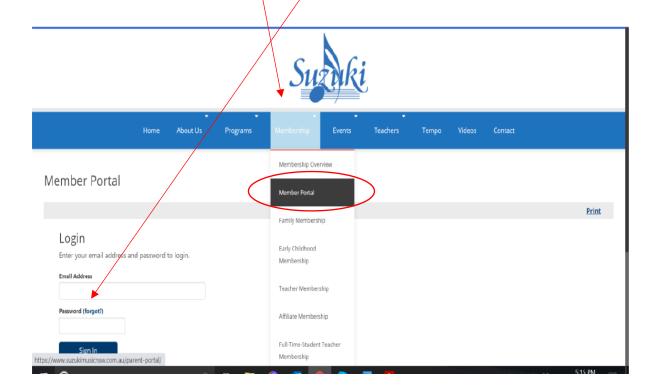

## It is crucial to have your child's details updated before 20<sup>th</sup> July each year.

To access your Student Detail, please logon to the <u>Member Portal</u> via our website: <u>suzukimusicnsw.com.au</u> (Membership tab > Member Portal). If you have yet to login to the Member Portal, please select the "<u>Forgot?</u>" your password to setup a new password (Password requirement includes minimum 8 characters, One CAPITAL letter, One lower case letter, and One number).

**Step 1** - When you are log in, to your Member Portal, scroll down to **My Child(ren)** table – click on your child's **name**.

If you do not see your child(ren)'s name(s), click <u>Register a Suzuki Student</u> and add your child in. Don't forget to also do <u>Register New Lesson Enrolment</u> (link the Teacher to your child) for this newly added child! For existing Member, do this if you have change to a new Teacher.