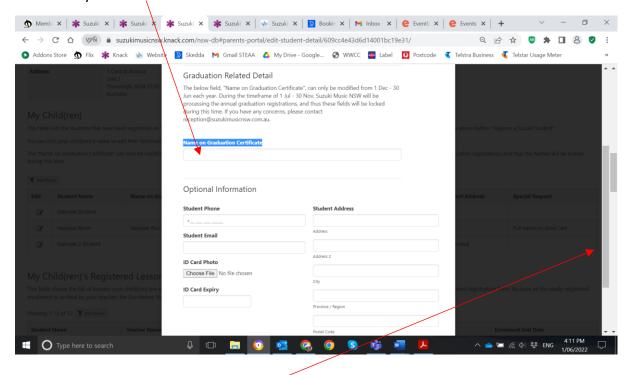

Step 2 - Please VERIFY your child's details are correct as some fields are editable.

To go down the page, keep scrolling down **Edit Student Detail** Edit Student Detail Profile Picture Membership Detail 9033:Vivian Woon Choose File No file chosen Gender Example Student Female Student Date of Birth \* Student Age 01/01/2000 21.4 Graduation Related Detail The below two fields, "Individual Certificate per Graduation Level" and "Name on Graduation Certificate" can only be modified from 1 Dec - 30 Jun each year. During the timeframe of 1 Jul - 30 Nov. Suzuki Music NSW will be processing the annual graduation registrations, and thus these fields will be locked during this time. If you have any concerns, please contact reception@suzukimusicnsw.com.au.

## **Step 3** - Graduation Related Detail.

Name on Graduation Certificate field – VERY IMPORTANT. Please enter the name you want written on your child's Graduation Certificate.

Step 4 - Please scroll down to the bottom of the form and click on Submit button to save all your changes/update. Other fields on this form are optional.

| You can click your child<br>The "Name on Graduat<br>graduation registration | tion Certificate | Optional Information       |                   | iSW will be processing the annual   |
|-----------------------------------------------------------------------------|------------------|----------------------------|-------------------|-------------------------------------|
|                                                                             |                  | Student Phone              | Student Address   |                                     |
|                                                                             | ns, piease com   | +                          |                   |                                     |
|                                                                             | Name on          | Student Email              | Address           | Special Request                     |
|                                                                             |                  |                            |                   |                                     |
|                                                                             | Vanessa V        | ID Card Photo              | Address 2         | Full name on Grad Cert              |
|                                                                             |                  | Choose File No file chosen |                   |                                     |
|                                                                             | 's Registe       | ID Card Expiry             | City              |                                     |
|                                                                             |                  |                            |                   | f you don't see the expected lesson |
|                                                                             | any errors in th |                            | Province / Region |                                     |
| showing 1-7 of 7 🔻 A                                                        | dd filters       |                            |                   |                                     |
|                                                                             | Teacher (        |                            | Postal Code       | Enrolment End Date                  |
|                                                                             | Emily Ap         |                            | Country           | 15/09/2020                          |
|                                                                             | Yiennur L        |                            | County            | 15/09/2020                          |
|                                                                             | Vivian Wo        | Submit                     |                   | 08/09/2020                          |
|                                                                             | Itsuka Ba        |                            |                   | 11/08/2020                          |